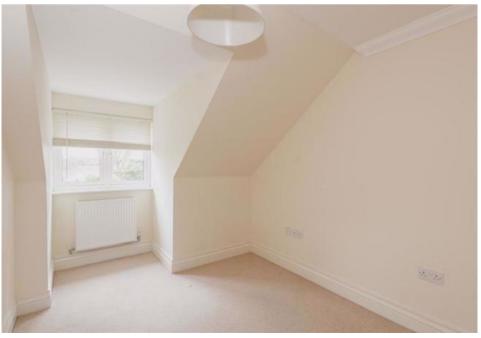

An entrance hallway leads to the open plan living room and modern fitted kitchen with built in appliances, the two double bedrooms both with built in wardrobes, and the family bathroom with both bath and shower cubicle.