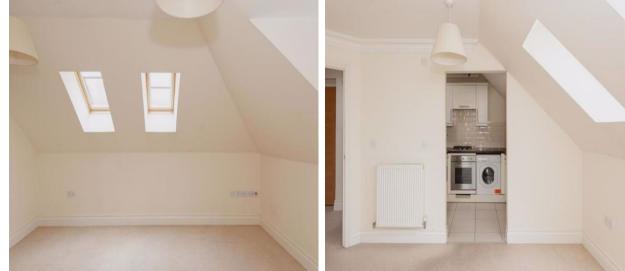

An entrance hallway leads to the open plan living room and modern fitted kitchen with built in appliances, the two double bedrooms both with built in wardrobes, and the family bathroom with both bath and shower cubicle.