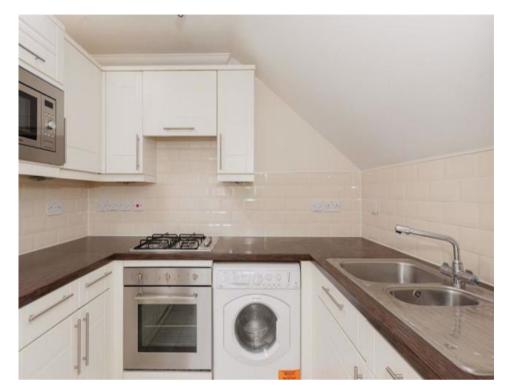

An entrance hallway leads to the open plan living room and modern fitted kitchen with built in appliances, the two double bedrooms both with built in wardrobes, and the family bathroom with both bath and shower cubicle.