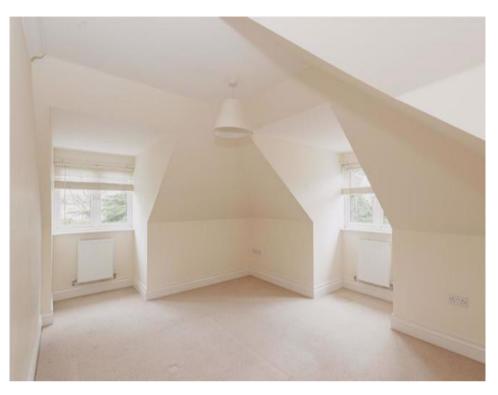

An entrance hallway leads to the open plan living room and modern fitted kitchen with built in appliances, the two double bedrooms both with built in wardrobes, and the family bathroom with both bath and shower cubicle.